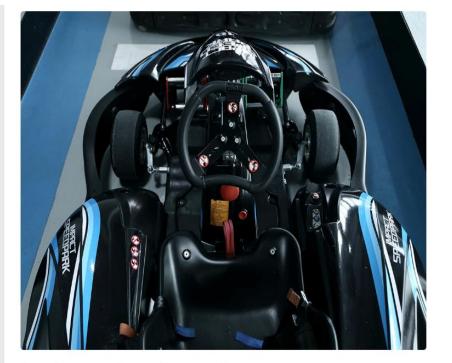

โดยรถจะเป็น SODI RTX (รถโกคาร์ทระบบไฟฟ้าอันดับ 1 ของโลก) จำนวน 30 คัน ขนาดของรถ ยาว 185 ซม. กว้าง 135 ซม. สูงถึง roll-over bar 104 ซม. น้ำหนัก 280 กก. (แบตเตอร์แห้ง) ความเร็วสูงสุด 70 กม./ ชม. โดยมีข้อดีคือไม่เหม็นใอ น้ำมันกันแล้ว เสียงเบาลง(แต่ยังเร้าใจ) เข็มขัดแบบห้าเสียบ 4 จุด และปลอดภัยขึ้นเพราะความเร็วจะถูกควบคุมโดยศูนย์กลาง เมื่อ มีอุบัติเหตุหรือ รถคันอื่นมีปัญหา เจ้าหน้าที่จะเบาความเร็วให้อัตโนมัติ (ถ้าเล่นๆอยู่ความเร็วตกก็แปลว่ามีปัญหาบนสนามเราได้ คอยระวังไม่ไปชนเพื่อน) พอเสร็จก็จะปล่อยให้เจ่งเต็มความเร็วได้อีกครั้ง และตอนมีปัญหาก็จะทำการหยุดเวลาไว้ด้วย

ฟิลการขับก็ให้อารมณ์การขับรถแข่งจริงๆ คือมันไม่ซอฟมากจนรู้สึกเหมือนขับรถเด็ก เวลาเร่งความเร็วรถก็จะมีการสั่น เวลาเช้า โคงก็มีการเหวี่ยงของตัวรถให้ความรู้สึกสปอร์ตสุดๆ ตอนแรกแอบกลัวๆไม่กล้าเข้าโคงเร็วๆ เสียวมันคว่ำแต่พอลองขี้ไปซักพักจะ รู้สึกว่าบาลานช์ของรถทำออกมาได้ดี ผมขับเข้าโค้งในแขงคู่แข่ง แต่รถผมปืนขอบมากไป เลยหมุนติ้วๆ จังหวะนั้นเสียวมันพลิก มาก แต่รถก็ยังทรงตัวได้ดี ตั้งแต่นั้นเลยเหยียบมิดเข้าโค้ง ไม่กลัวไรและ ฮ่าๆ เพราะถึงคว่ำไปก็มีโรลบาร์ข่ายป้องกันศรีษะกระแทก อยู่ดี ใหนๆเล่นทั้งที เหยียบให้มิดกันไปเลย โดยเวลาเล่นแต่ละ Session จะมีเวลา 8 นาที