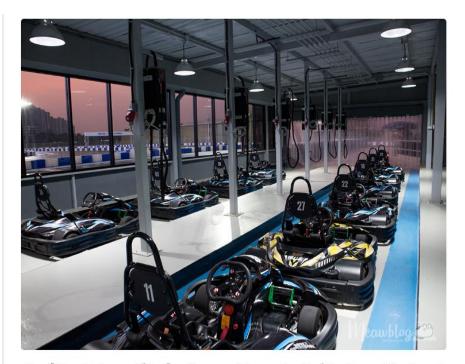

# IMPACT Speed Park ไม่ซิ่งก็ซี้กับโกคาร์ทระบบไฟฟ้า

BY CHATZZ · PUBLISHED มีนาคม 3, 2017 · UPDATED มีนาคม 3, 2017

เมื่อวานเราได้ไปลองซึ่งกันที่ IMPACT Speed Park สนามโกคาร์ทไฟฟ้าแห่งใหม่ในไทย ที่ได้รถโกคาร์ทระบบไฟฟ้ารุ่น RTX จากค่าย SODI kart ผู้ผลิตระดับโลกจากประเทศฝรั่งเศส จำนวน 30 ค้น สนามตั้งอยู่บริเวณริมทะเลสาบเมืองทองธานี ภายใต้ คอนเซปต์ "ใคร ๆ ก็สนุกเต็มสปีดได้"

โดยรถจะเป็น SODI RTX (รถโกคาร์ทระบบไฟฟ้าอันดับ 1 ของโลก) จำนวน 30 คัน ขนาดของรถ ยาว 185 ซม. กว้าง 135 ซม. สูงถึง roll-over bar 104 ซม. น้ำหนัก 280 กก. (แบตเตอร์แห้ง) ความเร็วสูงสุด 70 กม./ ชม. โดยมีข้อดีคือไม่เหม็นใอ น้ำมันกันแล้ว เสียงเบาลง(แต่ยังเร้าใจ) เข็มขัดแบบห้าเสียบ 4 จุด และปลอดภัยขึ้นเพราะความเร็วจะถูกควบคุมโดยศูนย์กลาง เมื่อ มีอุบัติเหตุหรือ รถคันอื่นมีปัญหา เจ้าหน้าที่จะเบาความเร็วให้อัตโนมัติ (ถ้าเล่นๆอยู่ความเร็วตกก็แปลว่ามีปัญหาบนสนามเราได้ คอยระวังไม่ไปชนเพื่อน) พอเสร็จก็จะปล่อยให้เจ่งเต็มความเร็วได้อีกครั้ง และตอนมีปัญหาก็จะทำการหยุดเวลาไว้ด้วย