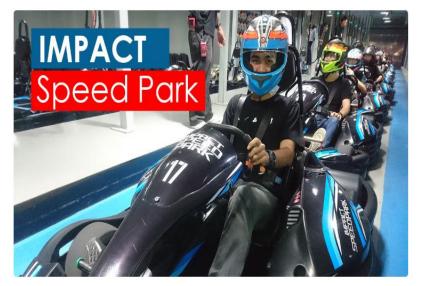

# IMPACT Speed Park ไม่ซิ่งก็ซี้กับโกคาร์ทระบบไฟฟ้า

BY CHATZZ · PUBLISHED มีนาคม 3, 2017 · UPDATED มีนาคม 3, 2017

เมื่อวานเราได้ไปลองซึ่งกันที่ IMPACT Speed Park สนามโกคาร์ทไฟฟ้าแห่งใหม่ในไทย ที่ได้รถโกคาร์ทระบบไฟฟ้ารุ่น RTX จากค่าย SODI kart ผู้ผลิตระดับโลกจากประเทศฝรั่งเศส จำนวน 30 ค้น สนามตั้งอยู่บริเวณริมทะเลสาบเมืองทองธานี ภายใต้ คอนเซปต์ "ใคร ๆ ก็สนุกเต็มสปีดได้"

**@** 

หลังจากนั้นก็มาเตรียมตัวลงสนามกันได้เลย โดยจะรันเลขรถตามลำดับบนจอ อุปกรณ์ต่างๆไม่ว่าจะเป็นหมวกกันน็อค ผ้าคลุมศรี ษะทางสนามจะมีเตรียมไว้ให้ มีเจ้าหน้าที่คอยดูแลตลอด เมื่อสวมเสร็จก็ขึ้นรถเตรียมซิ่งกันได้เลย

โดยรถจะเป็น SODI RTX (รถโกคาร์ทระบบไฟฟ้าอันดับ 1 ของโลก) จำนวน 30 คัน ขนาดของรถ ยาว 185 ซม. กว้าง 135 ซม. สูงถึง roll-over bar 104 ซม. น้ำหนัก 280 กก. (แบตเตอร์แห้ง) ความเร็วสูงสุด 70 กม./ ชม. โดยมีข้อดีคือไม่เหม็นใอ น้ำมันกันแล้ว เสียงเบาลง(แต่ยังเร้าใจ) เข็มขัดแบบห้าเสียบ 4 จุด และปลอดภัยขึ้นเพราะความเร็วจะถูกควบคุมโดยศูนย์กลาง เมื่อ มีอุบัติเหตุหรือ รถคันอื่นมีปัญหา เจ้าหน้าที่จะเบาความเร็วให้อัตโนมัติ (ถ้าเล่นๆอยู่ความเร็วตกก็แปลว่ามีปัญหาบนสนามเราได้ คอยระวังไม่ไปชนเพื่อน) พอเสร็จก็จะปล่อยให้เจ่งเต็มความเร็วได้อีกครั้ง และตอนมีปัญหาก็จะทำการหยุดเวลาไว้ด้วย