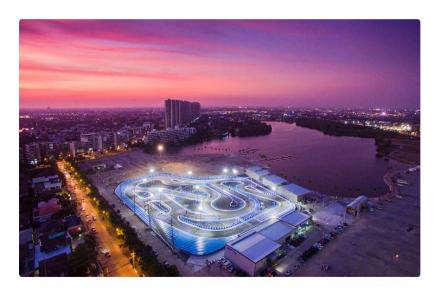

# IMPACT Speed Park ไม่ซิ่งก็ซี้กับโกคาร์ทระบบไฟฟ้า

BY CHATZZ · PUBLISHED มีนาคม 3, 2017 · UPDATED มีนาคม 3, 2017

เมื่อวานเราได้ไปลองซึ่งกันที่ IMPACT Speed Park สนามโกคาร์ทไฟฟ้าแห่งใหม่ในไทย ที่ได้รถโกคาร์ทระบบไฟฟ้ารุ่น RTX จากค่าย SODI kart ผู้ผลิตระดับโลกจากประเทศฝรั่งเศส จำนวน 30 ค้น สนามตั้งอยู่บริเวณริมทะเลสาบเมืองทองธานี ภายใต้ คอนเซปต์ "ใคร ๆ ก็สนุกเต็มสปีดได้"

ตัวสนามใช้งบลงทุนกว่า 60 ล้านบาท ความยาวสูงสุดต่อรอบ 800 เมตร (มีการปรับเปลี่ยนแหร็กทุกเดือน) จุดสตาร์ท 16 จุดใน สนาม เป็นสนามที่มีพื้นแหร็กค่อนข้างเรียบ รวมถึงบริเวณ รัน-ออฟ — Run-off area (พื้นที่ข้างสนามที่สร้างจากพื้นยาง มะตอย) พื้นที่สนาม: 17,900 ตร.ม.