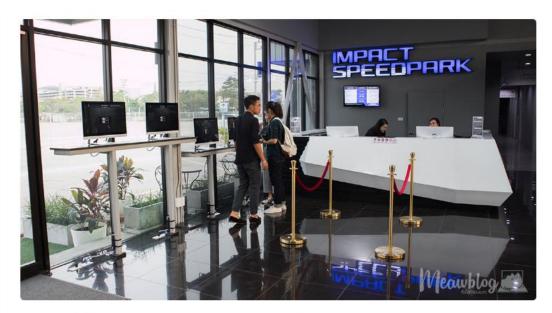

เมื่อเข้ามาด้านในก็ต้องลงทะเบียนสมัครสมาชิกกันก่อน เสีย 100 บาท โดยการลงทะเบียนจะสามารถเลือกเชื่อมข้อมูล Facebook เราได้เพื่อดึงรูปโปรไฟล์มาใช้หรือแชร์คะแนนเวลา ลำดับการเข้าเส้นขัยผ่าน Facebook หลังเราเล่นเสร็จก็ได้ เมื่อ เสร็จแล้วก็ไปรับบัตรสมาชิก และเช็ครอบการแข่งได้เลย ส่วนสูงของผู้เล่นคือ 120-200 ซม. เด็กก็เล่นได้แต่จะโดนจำกัดความเร็ว

เมื่อเราลงทะเบียนเสร็จแล้ว จะมีชื่อเราและคนที่เข้าแข่งรอบเดียวกับเรามาโชว์กันบนจอ โดยจะมีสกอร์จากผู้เล่นต่างๆหรือเวลาเรา เล่นเสร็จก็จะมาโชว์ในนี้ จากนั้นพอใกล้เวลาก็จะเข้า Briefing room เพื่อให้เจ้าหน้าที่อธิบายกติกาต่างๆ โดยกติกาก็ไม่ยากมาก ครับ ผมไม่เคยเล่นมาก่อนก็เข้าใจได้ง่ายๆ โดยเจ้าหน้าที่ก็จะอธิบายเกี่ยวกับสัญลักษณ์ใฟ ธงต่างๆเพื่อให้ผู้เล่นรู้ว่าควรทำตัวแบบ ใหนเวลาเห็นสัญลักษณ์นั้น เพื่อความปลอดภัยในการเล่น พอบรีพเสร็จก็ไปเตรียมตัวลงสนามกันได้เลย