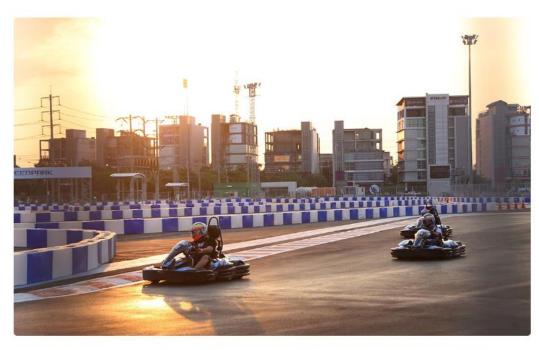

ตัวสนามใช้งบลงทุนกว่า 60 ล้านบาท ความยาวสูงสุดต่อรอบ 800 เมตร (มีการปรับเปลี่ยนแหร็กทุกเดือน) จุดสตาร์ท 16 จุดใน สนาม เป็นสนามที่มีพื้นแหร็กค่อนข้างเรียบ รวมถึงบริเวณ รัน-ออฟ — Run-off area (พื้นที่ข้างสนามที่สร้างจากพื้นยาง มะตอย) พื้นที่สนาม: 17,900 ตร.ม.

ฟิลการขับก็ให้อารมณ์การขับรถแข่งจริงๆ คือมันไม่ซอฟมากจนรู้สึกเหมือนขับรถเด็ก เวลาเร่งความเร็วรถก็จะมีการสั่น เวลาเช้า โคงก็มีการเหวี่ยงของตัวรถให้ความรู้สึกสปอร์ตสุดๆ ตอนแรกแอบกลัวๆไม่กล้าเข้าโคงเร็วๆ เสียวมันคว่ำแต่พอลองขี้ไปซักพักจะ รู้สึกว่าบาลานช์ของรถทำออกมาได้ดี ผมขับเข้าโค้งในแขงคู่แข่ง แต่รถผมปืนขอบมากไป เลยหมุนติ้วๆ จังหวะนั้นเสียวมันพลิก มาก แต่รถก็ยังทรงตัวได้ดี ตั้งแต่นั้นเลยเหยียบมิดเข้าโค้ง ไม่กลัวไรและ ฮ่าๆ เพราะถึงคว่ำไปก็มีโรลบาร์ข่ายป้องกันศรีษะกระแทก อยู่ดี ใหนๆเล่นทั้งที เหยียบให้มิดกันไปเลย โดยเวลาเล่นแต่ละ Session จะมีเวลา 8 นาที