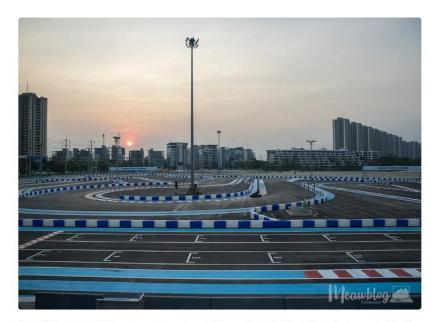

ตัวสนามใช้งบลงทุนกว่า 60 ล้านบาท ความยาวสูงสุดต่อรอบ 800 เมตร (มีการปรับเปลี่ยนแหร็กทุกเดือน) จุดสตาร์ท 16 จุดใน สนาม เป็นสนามที่มีพื้นแหร็กค่อนข้างเรียบ รวมถึงบริเวณ รัน-ออฟ — Run-off area (พื้นที่ข้างสนามที่สร้างจากพื้นยาง มะตอย) พื้นที่สนาม: 17,900 ตร.ม.

สำหรับความปลอดภัยในสนามจะใช้ที่กันกระแทก วัสดุชนิดเดียวกับที่สนามแข่งรถ F1 กันเลย และด้วยสนามเป็นแบบ Out door ทำให้อากาศถ่ายเทสะดวก และรอบๆเลนส์แข่งยังมีพื้นที่เว้นไว้ เผื่อเราชนกับขอบข้างก็ไม่ต้องกลัวว่ารถที่ตามมาจะเสยเราซ้ำ