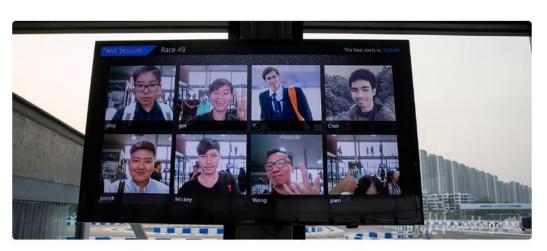

เมื่อเราลงทะเบียนเสร็จแล้ว จะมีชื่อเราและคนที่เข้าแข่งรอบเดียวกับเรามาโชว์กันบนจอ โดยจะมีสกอร์จากผู้เล่นต่างๆหรือเวลาเรา เล่นเสร็จก็จะมาโชว์ในนี้ จากนั้นพอใกล้เวลาก็จะเข้า Briefing room เพื่อให้เจ้าหน้าที่อธิบายกติกาต่างๆ โดยกติกาก็ไม่ยากมาก ครับ ผมไม่เคยเล่นมาก่อนก็เข้าใจได้ง่ายๆ โดยเจ้าหน้าที่ก็จะอธิบายเกี่ยวกับสัญลักษณ์ใฟ ธงต่างๆเพื่อให้ผู้เล่นรู้ว่าควรทำตัวแบบ ใหนเวลาเห็นสัญลักษณ์นั้น เพื่อความปลอดภัยในการเล่น พอบรีพเสร็จก็ไปเตรียมตัวลงสนามกันได้เลย