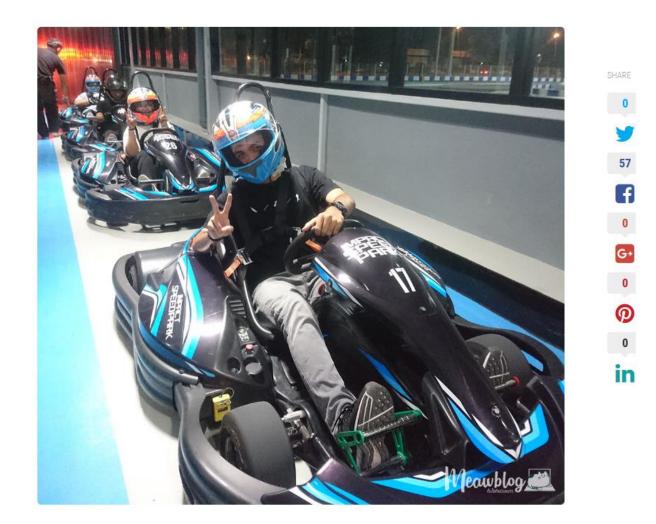

**@** 

หลังจากนั้นก็มาเตรียมตัวลงสนามกันได้เลย โดยจะรันเลขรถตามลำดับบนจอ อุปกรณ์ต่างๆไม่ว่าจะเป็นหมวกกันน็อค ผ้าคลุมศรี ษะทางสนามจะมีเตรียมไว้ให้ มีเจ้าหน้าที่คอยดูแลตลอด เมื่อสวมเสร็จก็ขึ้นรถเตรียมซิ่งกันได้เลย

โดยรถจะเป็น SODI RTX (รถโกคาร์ทระบบไฟฟ้าอันดับ 1 ของโลก) จำนวน 30 คัน ขนาดของรถ ยาว 185 ซม. กว้าง 135 ซม. สูงถึง roll-over bar 104 ซม. น้ำหนัก 280 กก. (แบตเตอร์แห้ง) ความเร็วสูงสุด 70 กม./ ชม. โดยมีข้อดีคือไม่เหม็นใอ น้ำมันกันแล้ว เสียงเบาลง(แต่ยังเร้าใจ) เข็มขัดแบบห้าเสียบ 4 จุด และปลอดภัยขึ้นเพราะความเร็วจะถูกควบคุมโดยศูนย์กลาง เมื่อ มีอุบัติเหตุหรือ รถคันอื่นมีปัญหา เจ้าหน้าที่จะเบาความเร็วให้อัตโนมัติ (ถ้าเล่นๆอยู่ความเร็วตกก็แปลว่ามีปัญหาบนสนามเราได้ คอยระวังไม่ไปชนเพื่อน) พอเสร็จก็จะปล่อยให้เจ่งเต็มความเร็วได้อีกครั้ง และตอนมีปัญหาก็จะทำการหยุดเวลาไว้ด้วย

ฟิลการขับก็ให้อารมณ์การขับรถแข่งจริงๆ คือมันไม่ซอฟมากจนรู้สึกเหมือนขับรถเด็ก เวลาเร่งความเร็วรถก็จะมีการสั่น เวลาเช้า โคงก็มีการเหวี่ยงของตัวรถให้ความรู้สึกสปอร์ตสุดๆ ตอนแรกแอบกลัวๆไม่กล้าเข้าโคงเร็วๆ เสียวมันคว่ำแต่พอลองขี้ไปซักพักจะ รู้สึกว่าบาลานช์ของรถทำออกมาได้ดี ผมขับเข้าโค้งในแขงคู่แข่ง แต่รถผมปืนขอบมากไป เลยหมุนติ้วๆ จังหวะนั้นเสียวมันพลิก มาก แต่รถก็ยังทรงตัวได้ดี ตั้งแต่นั้นเลยเหยียบมิดเข้าโค้ง ไม่กลัวไรและ ฮ่าๆ เพราะถึงคว่ำไปก็มีโรลบาร์ข่ายป้องกันศรีษะกระแทก อยู่ดี ใหนๆเล่นทั้งที เหยียบให้มิดกันไปเลย โดยเวลาเล่นแต่ละ Session จะมีเวลา 8 นาที